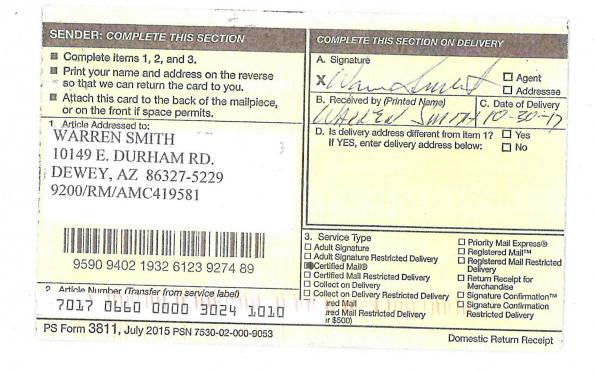

#### COMPLETE THIS SECTION ON DELIVERY SENDER: COMPLETE THIS SECTION Complete items 1, 2, and 3. A. Signature Print your name and address on the reverse so that we can return the card to you.

Attach this card to the back of the mailpiece, or on the front if space permits.

CONDREY PHILLIP PO BOX 684 HUMBOLDT, AZ 86329-0684 9200/RM/AMC424705

9590 9402 1932 6123 9274 65

Transfer from convice label

7017 0660 0000 3024

1034

B. Received by (Printed Name)

D. Is delivery address different from item 1? If YES, enter delivery address below:

3. Service Type

☐ Adult Signature

Certified Mail®

☐ Adult Signature Restricted Delivery

☐ Certified Mail Restricted Delivery ☐ Collect on Delivery

☐ Collect on Delivery Restricted Delivery Mail Mail Restricted Delivery

☐ Priority Mail Express®

☐ Agent

C. Date of Delivery

☐ Yes

TI No

Addressee

☐ Registered Mail™ □ Registered Mail Restricted Delivery

☐ Return Receipt for Merchandise

☐ Signature Confirmation™ ☐ Signature Confirmation Restricted Delivery

PS Form 3811, July 2015 PSN 7530-02-000-9053

Domestic Return Receipt