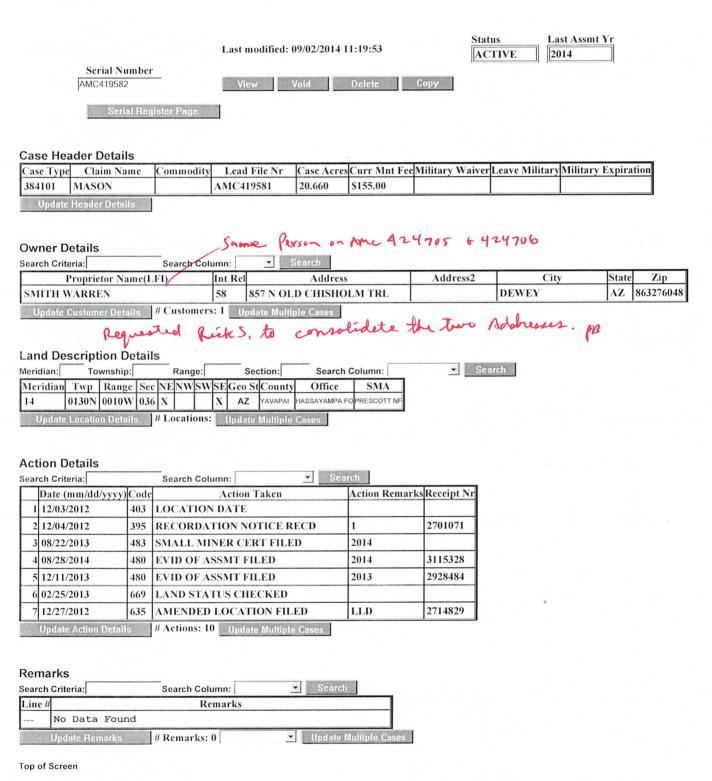

#### **NOTICE**

WARREN SMITH 10149 E DURHAM RD DEWEY, AZ 86327-5229

MASON, TICONDEROGA, UNION, UNION 2 AMC419582, AMC424705, AMC424706, AMC429998

## Maintenance Fee Waiver Held for Rejection

This office received the Maintenance Fee Waiver Certification (waiver) for the above listed mining claim(s). The waiver is not properly completed and does not meet the annual filing requirements.

In accordance with 43 Code of Federal Regulations (CFR) 3835.10, the name, address, and original signatures of all owners of the mining claim must be included on the waiver form. Please correct the discrepancy as noted below:

The waiver was filed on a form that has expired. You must provide the waiver information on the enclosed current form.

In order to correct the defect in the waiver, per 43 CFR 3835.93, you must provide this office with the requested information within 60 days of your receipt of this notice. If you are unable to provide this information, you have the option of paying the annual maintenance fee of \$155 per claim (\$155 per 20 acres for placer claims larger than 20 acres). If we do not receive the requested corrections or the maintenance fees within the 60 day time frame, the claim(s) will be declared forfeited and closed.

Please include your AMC serial number on all correspondence. If additional information is required, please contact RéAnn Myers at 602-417-9413.

Lucas Lucero

Deputy State Director Lands, Minerals and Energy Division